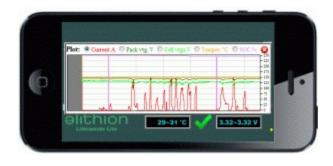

As an accessory to an Elithion BMS, the Wireless Advisor makes the battery status conveniently available to any WiFi enabled device, using any web browser.

State of Charge, pack current, pack voltage, individual cell voltages, temperatures, and general battery status are quickly accessible through various screens. The data are also plotted and stored in a log for further analysis.