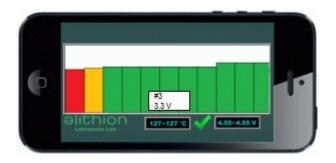

As an accessory to an Elithion BMS, the Wireless Advisor makes the battery status conveniently available to any WiFi enabled device, using any web browser.

State of Charge, pack current, pack voltage, individual cell voltages, temperatures, and general battery status are quickly accessible through various screens. The data are also plotted and stored in a log for further analysis.