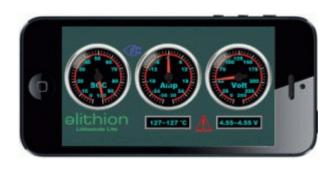

As an accessory to an Elithion BMS, the Wireless Advisor makes the battery status conveniently available to any WiFi enabled device, using any web browser.

State of Charge, pack current, pack voltage, individual cell voltages, temperatures, and general battery status are quickly accessible through various screens. The data are also plotted and stored in a log for further analysis.